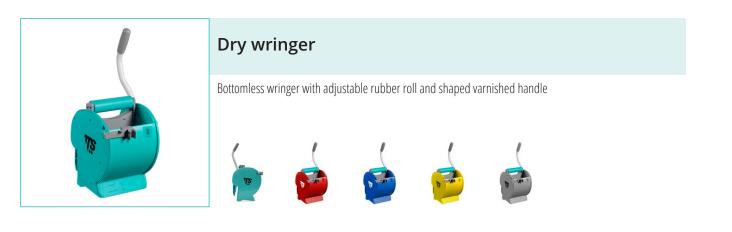

SYSTEM

Ergonomic bottomless wringer system for flaps system Ideal for large areas and frequent cleaning thanks to ergonomics and high efficiency of the system

### **Advantages**

- Ergonomic: Wringing with roll allows an effort reduction of 30% in comparison with traditional wringers
- Effective: wringing mechanism keeps constant the moistness of the mop avoiding operator's subjectivity
- Time-saving: with bottomless wringer rinsing and wringing take place with one single simple movement inside the wringer, saving time and effort
- Versatile: possibility to adjust mop's moistness thanks to the 3 different positions of the roll

### Features

The roll is adjustable in 3 different positions (position 1= very wet mop; standard position= wet mop; position 3= damp mop) Complete with front anti-spurt panel Equipped with a handle holder to fix the handle during transport